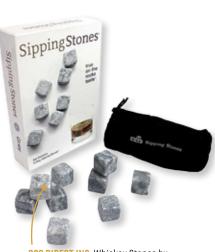

SCS DIRECT INC. Whiskey Stones by Sipping Stones are the aficionado's choice for chilling a drink. It eliminates a common problem for all connoisseurs of fine distilled spirits: it cools your drink perfectly without the dilution from melting ice. SRP \$14.99 (203) 870-4867 www.scsdirectinc.com