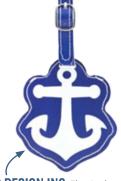

Luggage Tag is made of durable leatherette with adjustable buckle straps and a backside sleeve for a name card. SRP \$9.00 (800) 869-1105 www.kikkerland.com

MEMBER TO MEMBER •••••••