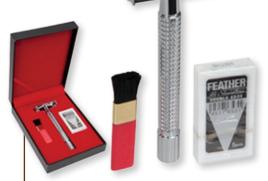

#### HARRY D. KOENIG & CO., INC.

The Safety Razor Boxed Set makes a terrific gift. The chrome razor includes five feather blades and cleaning brush in a stylish case for gift giving. A close shave that men want and women love! SRP \$38.50 (800) 645-6503 www.harrydkoenig.com