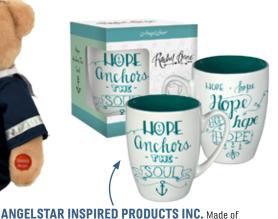

high-quality stoneware, this striking 15oz mug showcases unique

artwork in a trendy, vibrant teal and features heartfelt sentiment of hope. SRP \$9.99 (800) 264-3577 www.angelstar.com

KIKKERLAND DESIGN INC. This Anchor