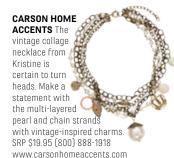

## CARSON HOME ACCENTS The chalkboard typography "Normal Family" table block is made from wood composite and has a keyhole hanger on the back. Can be used as wall décor or a table block. SRP \$16.99 (800) 888-1918 www.carsonhomeaccents.com