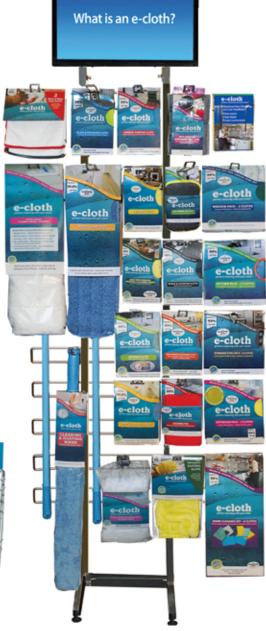

## Clean Chemical-free with e-cloth® It is your opportunity to help your customers live healthier!

- Freight PPD in lower 48 states
- 90 day dating
- FREE HDTV & Metal Display Stand A \$300 Value!
- FREE Samples to Sales Associates
- FREE Facility Kit to clean your store without chemicals
- Preferred Retailer Listing on e-cloth® Store Locator
- Sales \$7,000 to \$12,000 per year off Display

e-cloth® Video Floor Display 200 PC Item #10450V

Size: 24"W x 16"D x 78"H to top of TV

## Not enough space for the e-cloth® Floor Display?

Buy Item #10421 e-cloth® Counter Top Display

Contains: 10 each of Top Five Best Sellers

15"W x 22"H x 6.5"D