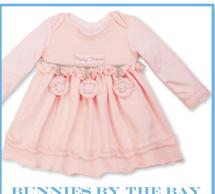

#### BUNNIES BY THE BAY

Cozy play dress in lightweight primrose French terry with sporty, striped knit sleeves and fun, ruffled lettuce edging. Embroidered character patches dangle from the bodice, a sweet message on their reverse side. SRP \$40.00 (877) 467-7248 www.bunniesbythebay.com