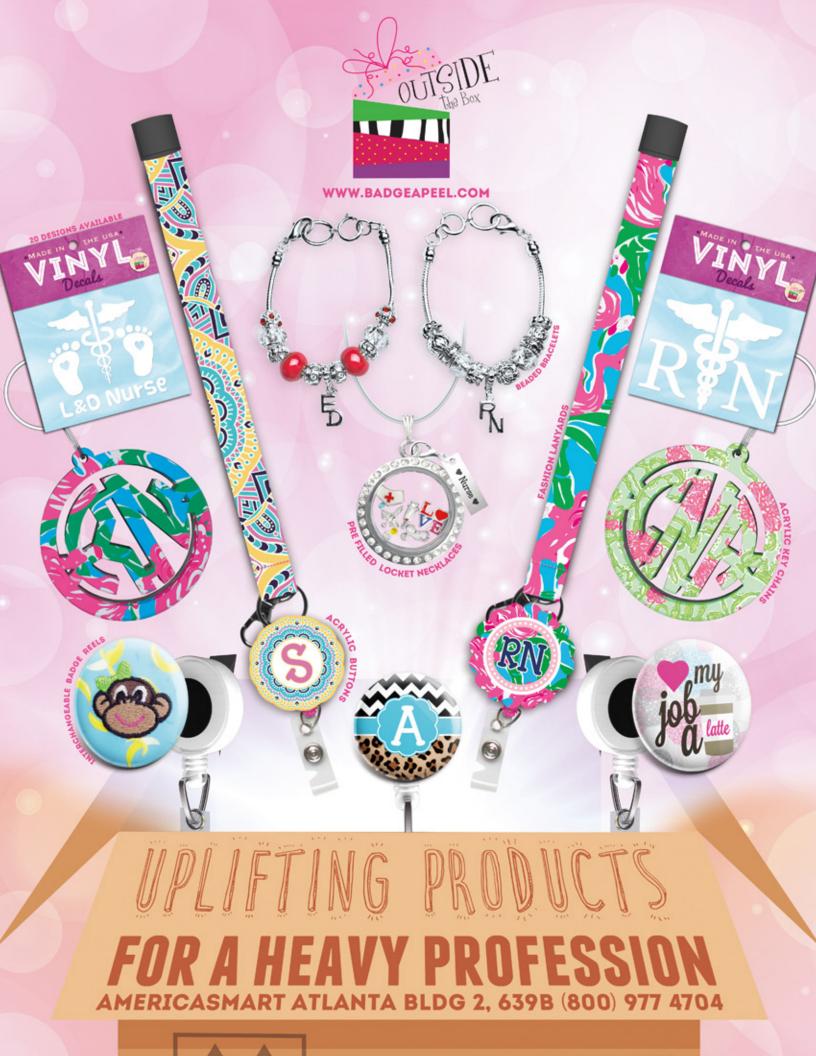

#### OUTSIDE THE BOX

Badge A-Peel™, interchangeable badge reels, made in USA, has over 4000+ eye-catching design choices to choose from. Products are designed by an RN familiar with the interests of the medical field. SRP \$11.95 (800) 977-4704 www.badgeapeel.com