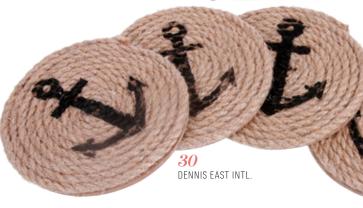

## ANCHORS

Coastal and nautical displays are reinvented and repurposed year after year. The popularity of these collections is not limited to those lucky few living seaside – which is perhaps why it's a perennial favorite. Its fresh, clean palette is highlighted in gift items featuring buoys, paddles, ropes, sails, signals, flags and maps. More recently, anchors! Anchors reinvent the nautical look with an approach that is truly sea and home worthy.