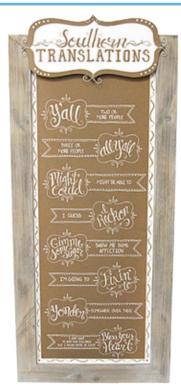

#### BURTON + BURTON

Southern Translation Hey Wall Hanging is perfectly Southern! Rustic wood framed wall hanging with a translation of southern messages. SRP \$108.00 (800) 241-2094 www. burtonandburton.com