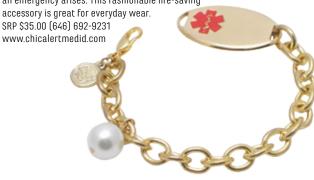

CHIC ALERT MEDICAL ID, LLC This 14K Gold Stainless Steel Pearl ID bracelet is just what the doctor

ordered; alerting medical professionals if and when an emergency arises. This fashionable life-saving accessory is great for everyday wear.