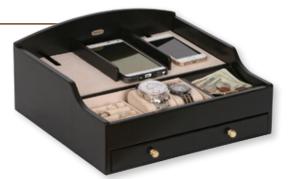

#### MELE & CO.

The Ricardo charging valet is perfect for the modern mobile man. With three spaces for electronic devices, jewelry storage, and an open drawer, this sleek and simply styled valet is the perfect staging area. SRP S75.00 (800) 635-6353 www.melewholesale.com