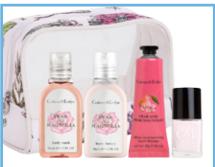

#### CRABTREE & EVELY

LTD. The Pear and Pink Magnolia Traveler includes four conveniently sized essentials to cleanse, condition and leave skin delicately scented whilst adding a splash of colour to nails. SRP \$24.00 (877) 280-9451 www.crabtreeevelyn.com