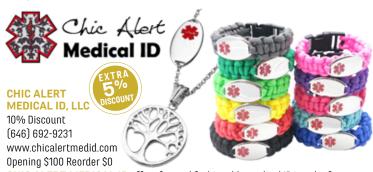

CHIC ALERT MEDICAL ID, LLC This 14K Gold Stainless Steel Pearl ID bracelet is just what the doctor

ordered; alerting medical professionals if and when an emergency arises. This fashionable life-saving accessory is great for everyday wear.