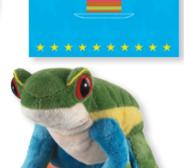

#### BUNNIES BY THE BAY

Cozy play dress in lightweight primrose French terry with sporty, striped knit sleeves and fun, ruffled lettuce edging. Embroidered character patches dangle from the bodice, a sweet message on their reverse side. SRP \$40.00 (877) 467-7248 www.bunniesbythebay.com