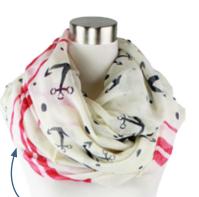

#### **FOUR SEASONS ACCESSORIES** Ahoy Mate!

The anchor infinity scarf in cream, navy and red is accented with a large anchor print. This lightweight, soft nautical scarf is a terrific fashion accessory. SRP \$17.95 (800) 886-7564 www. fourseasonsaccessories.com