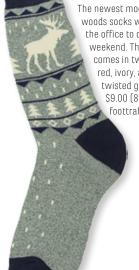

#### FOOT TRAFFIC

The newest moose in the woods socks will take you from the office to outdoors on the weekend. The stylish pattern comes in two colorways; grey, red, ivory, and black or navy, twisted green, and ivory. SRP \$9.00 (888) 560-4830 www. foottraffic.com