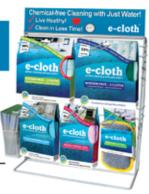

## Clean Chemical-free with e-cloth® It is your opportunity to help your customers live healthier!

- Freight PPD in lower 48 states
- 90 day dating
- FREE HDTV & Metal Display Stand A \$300 Value!
- FREE Samples to Sales Associates
- FREE Facility Kit to clean your store without chemicals
- Preferred Retailer Listing on e-cloth® Store Locator
- Sales \$7,000 to \$12,000 per year off Display

e-cloth® Video Floor Display 200 PC Item #10450V

Size: 24"W x 16"D x 78"H to top of TV

## Not enough space for the e-cloth® Floor Display?

Buy Item #10421 e-cloth® Counter Top Display

Contains: 10 each of Top Five Best Sellers

15"W x 22"H x 6.5"D