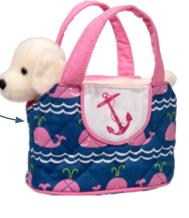

#### **DOUGLAS TOY COMPANY**

Sea Dog Tote with stuffed cream Labrador Retriever is a best-seller! Fun and fresh whale fabric with removable stuffed dog. Purse, play and pup! SRP \$17.50 (800) 992-9002 www.douglascuddletoy.com