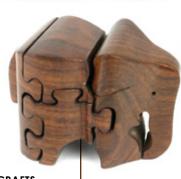

#### GLOBAL CRAFTS

Perfect for the tactile person, this puzzle is made by Indian artisans in the shape of an elephant. Noah's Ark Handicrafts & Artisan Welfare Society gives identity to the artisan's craft and value of their products. (866) 468-3438 www. qlobalcraftsb2b.com