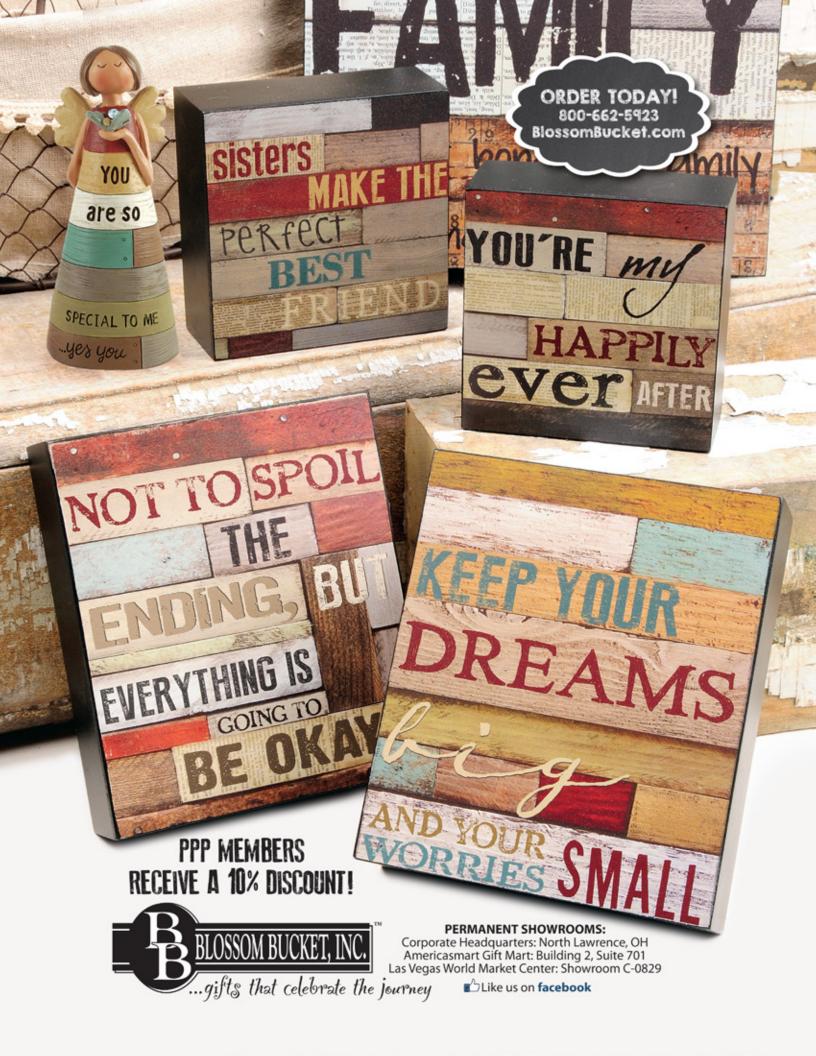

#### BLOSSOM BUCKET

This decorative pillow from designer Barb Lloyd is the perfect accent to fill any room with inspiration! Measures 22"L x 16"H SRP \$22.99 (800) 662-5923 www. blossombucket.com