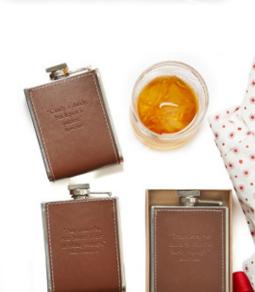

Whiskey started out as popular on television period dramas, such as Boardwalk Empire and Mad Men. Whiskey is now more popular than ever. The renaissance occurring in the American whiskey category shows no signs of slowing down, as consumers have only become more interested in this category rich

with heritage and tradition.

NATIONAL BOOK NETWORK Kentucky Bourbon and Tennessee Whiskey serves as a guide to explore the history of spirit production and learn the nuances of tasting. 50 cocktail recipes from the distillers and well-known mixologists from the region. \$16.95 (800) 462-6420 www.nbnbooks.com

SCS DIRECT INC. Whiskey Stones by Sipping Stones are the aficionado's choice for chilling a drink. It eliminates a common problem for all connoisseurs of fine distilled spirits: it cools your drink perfectly without the dilution from melting ice. SRP \$14.99 (203) 870-4867 www.scsdirectinc.com