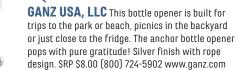

#### **GIFTCRAFT INC.**

Weathered blue MDR round wall clock with anchor design and white standard numbering will add a nautical look to any home décor. Anchors Away! SRP \$24.99 (877) 387-4888 www.giftcraft.com