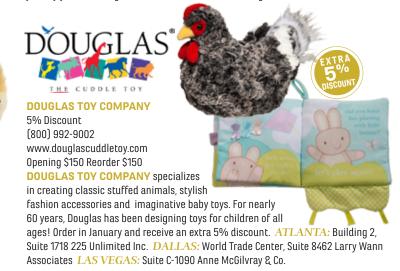

#### **DOUGLAS TOY COMPANY**

Sea Dog Tote with stuffed cream Labrador Retriever is a best-seller! Fun and fresh whale fabric with removable stuffed dog. Purse, play and pup! SRP \$17.50 (800) 992-9002 www.douglascuddletoy.com