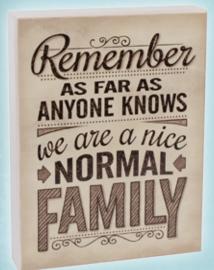

## CARSON HOME ACCENTS The chalkboard typography "Normal Family" table block is made from wood composite and has a keyhole hanger on the back. Can be used as wall décor or a table block. SRP \$16.99 (800) 888-1918 www.carsonhomeaccents.com