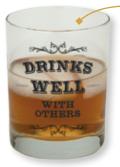

#### SANTA BARBARA STUDIO

(div. of Christian Brands) One of four humorous whiskey glasses styled by Jessica Kagan Cushman, renowned New York designer of fine jewelry and bags. SRP \$10.00 orders@ sb-designstudio.com (800) 572-5780 www.cb-gift.com