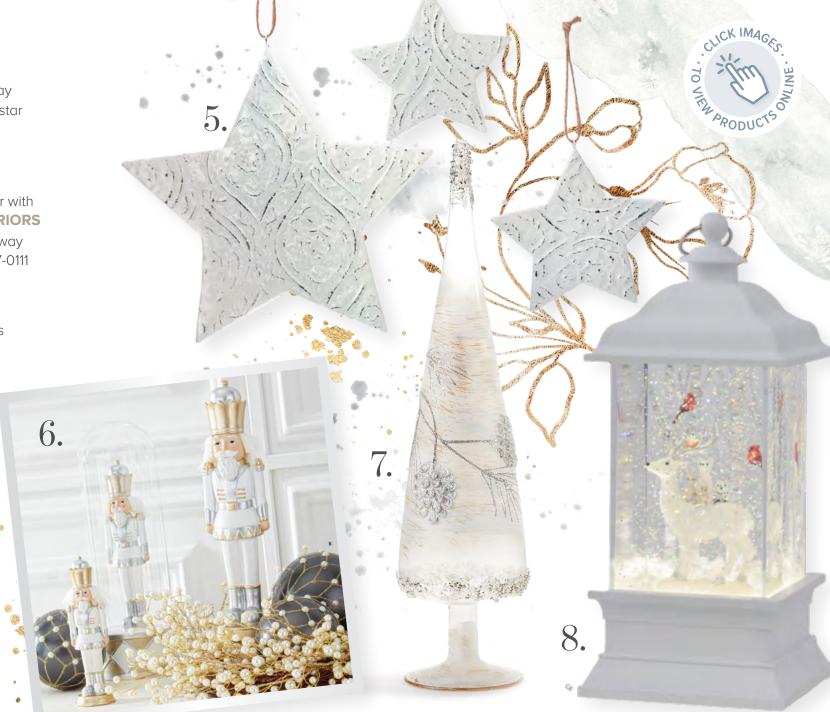

5. Add a little vintage charm to your tree this holiday season with these three-dimensional embossed tin star ornaments from **BURTON** + **BURTON** (10%) (800) 241-2094 burtonandburton.com

**6.** Brighten up the look of your holiday home décor with a set of Silver & Gold resin soldiers from **K&K INTERIORS INC.** (10%). The traditional nutcracker is the perfect way to create unique Christmas centerpieces. (877) 647-0111 kkinteriors.com

7. Add a little sparkle to your holiday table with this stunning gold glittered cone styled tree from GIFTCRAFT INC. (10% - ex C. Paige & Cartwheels) Shimmer and shine all season long with this beautiful tree. (877) 387-4888 giftcraft.com

8. Capture the spirit of the season with this sparkling LED Light Up Woodland winter deer scene from GANZ (10%). When turned on warm light shines down with swirling iridescent glitter to give the lantern a whimsical look for the Christmas holiday season.

(800) 724-5902 ganz.com