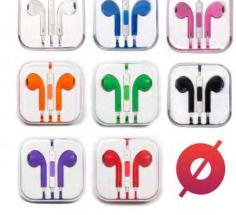

(877) 482-4276 | smartcharms.com

Colorful 3.5mm EarBuds from SMASHDISCOUNT (10%) include a built in remote and mic that allow for high quality audio when listening to your favorite music, movie or games and provide a great way to talk hands free. Available in eight colors.

(888) 317-0154 | smashdiscount.com