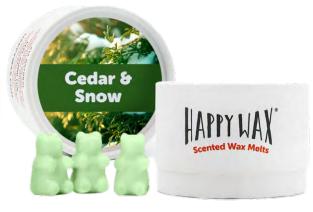

Imagine yourself in a snowy forest with **HAPPY WAX** (10%) soy wax melts.

Snow-dusted spruce and green fir needle combine with sparkling mountain pine amid the icy freshness over white woods. (855) 824-0322 happywax.com