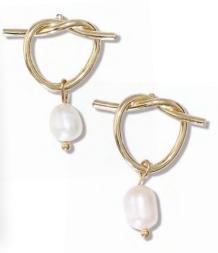

Elegant, stylish and timeless these gold wire knot earrings with pearls from **PERIWINKLE BY BARLOW** (10%) are perfect for everyday chic to evening glamour. (800) 654-6074 periwinklebybarlow.com

These elegant matte/frosted swirl earrings from **CAROL YOUNG SILVER CORPORATION** (10%) are highlighted with just a touch of high polish – showcasing an iridescent, faux pearl. (415) 260-6590 carolyoungsilver.com