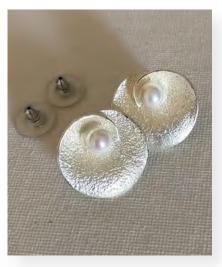

Elegant, stylish and timeless these gold wire knot earrings with pearls from **PERIWINKLE BY BARLOW** (10%) are perfect for everyday chic to evening glamour. (800) 654-6074 periwinklebybarlow.com

These elegant matte/frosted swirl earrings from **CAROL YOUNG SILVER CORPORATION** (10%) are highlighted with just a touch of high polish – showcasing an iridescent, faux pearl. (415) 260-6590 carolyoungsilver.com