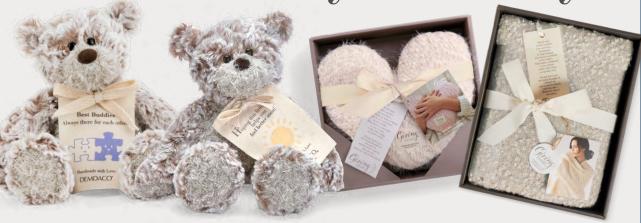

## WINNER OF GIVEAWAY 1 Lee Patterson, St. Vincent's Hospital Gift Shop Birmingham, AL

The Giving Bear® Collection is filled with cute and cuddly companions for those of all ages. When someone needs a hug, some courage, or a little extra support, these warm and fuzzy friends are right by their side. Bundle includes the Jumbo Giving Bear, regular size Giving Bear, Giving Baby Blanket and two Mini Giving Bears (Feel better and Friend).

Wholesale Value \$105.25 Retail Value \$210.20

#### **DEMDACO**

## WINNER OF GIVEAWAY 2 Kathy Brough, Children's Hospital Colorado, Colorado Springs Gift Shop – Colorado Springs, CO

We all need a little comfort now and then — a reminder that we're not alone in the world & someone is in our corner cheering us on, no matter what! Our Giving Collection® was inspired to bring comfort, love & joy to our closest family & friends in a unique, cuddly way. Bundle includes the Giving Shawl, Giving Heart and Giving Socks in Cream, in addition to our Taupe Giving Blanket.

Wholesale Value \$102.00 Retail Value \$204.00