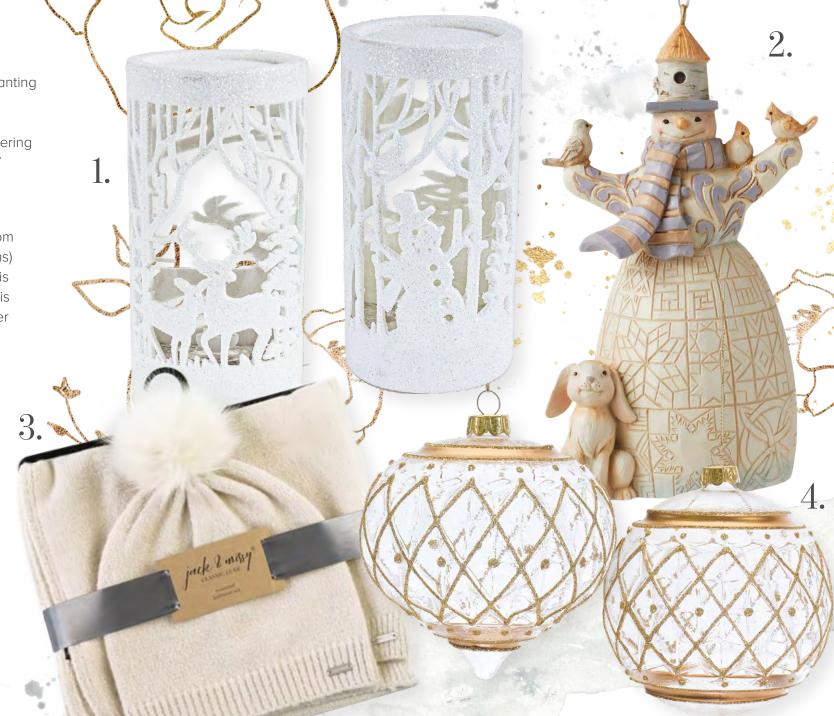

1. Create a stunning tablescape with these enchanting winter woodland scenes from EVERGREEN ENTERPRISES INC. (10%) The assortment of 2 designs include two different landscapes with glittering details that bring the pieces to life. (800) 774-3837 myevergreenonline.com

2. In lieu of a top hat, this snowman ornament from **ENESCO LLC** (10% - ex TROPP & Extra Value Items) wears a birdhouse upon his head and stretches his arms wide as perches for his feathered friends. His intricately patterned body makes for elegant winter attire. (800) 436-3726 enescobusiness.com

3. Simple, timeless luxury defines this essential knitwear set from **DM MERCHANDISING** (10%). This monochromatic set includes a soft knit pom hat and matching scarf. More than just a winter necessity, it adds flair to any casual outfit. (800) 548-6784 247dm.com

4. These MELROSE INTERNATIONAL (10%) glass ball ornaments are a beautiful addition to your holiday décor. Featuring gold glitter designs that are sure to be an eye catcher on any Christmas tree! (800) 282-2144 melroseintl.com