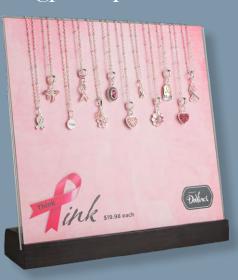

#### **GIVEAWAY 2**

One of Center Court's #1 Margin makers! The small footprint (L9" x W2.5" x H9") makes this a perfect impulse item to keep at the register.

The Breast Cancer seasonal necklace

The Breast Cancer seasonal necklace program features 24 necklaces & charms.

Wholesale Value \$183.00 Retail Value \$479.52

#### **CENTER COURT**