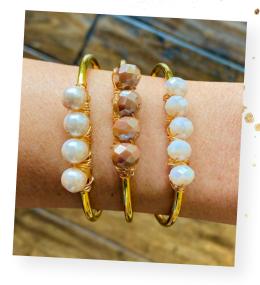

This beautiful bangle bracelet from MILA + STEVIE LLC (10%) is available with either a wire-wrapped Czech crystals or pearls. The adorable pink toned beads are wrapped with wire and attached to a classic gold-plated bangle bracelet. (480) 575-6196 milaandstevie.com