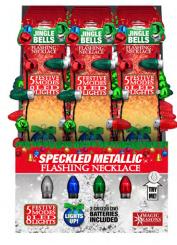

Brighten up your next holiday festivities with these fun and flashing colorful ornament LED necklaces from **SMART CHARMS** (10%) 24 Holiday Flashing Necklaces with Metallic Bulbs including a free Counter Display. Batteries Included.

(877) 482-4276 | smartcharms.com

Colorful 3.5mm EarBuds from SMASHDISCOUNT (10%) include a built in remote and mic that allow for high quality audio when listening to your favorite music, movie or games and provide a great way to talk hands free. Available in eight colors.