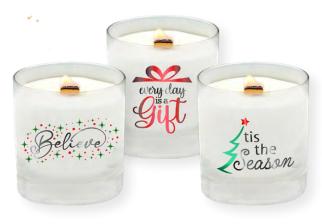

## New & Notable

The delightful Christmas cookie scented candles from **EARTH ANGEL BY CLOCK IT TO YA** (10%) make the perfect holiday gift. These premium 8-ounce candles are made with all-natural soy, essential oils, and eco-friendly Woodwick® sourced from North American cherry wood. (800) 848-8144 earthangelusa.com